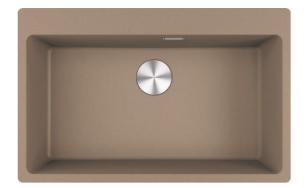

## Maris MRG 610-73 FTL

PRODUCT FAMILY: SINKS

FINISH: FRAGRANITE OYSTER

### **FEATURES**

Sanitized

FRANKE S.p.A The Image used is only for illustrative purposes.