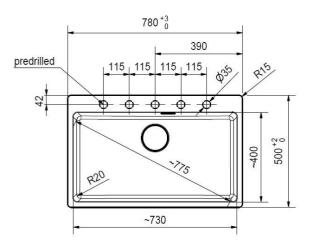

### **PRODUCT INFORMATION**

Article Number Minimum Cabinet Size Waste Outlet Diameter Length Overall Width Overall Depth Overall **Corner Radius** Number of Bowls Cut-Out Template Cut-out Length Cut-Out Width Overflow Waste Kit Included **Fixing Kit Included** Siphon Included **Country of Origin** Installation Type

114.0661.709 800 mm 3 1/2" 780 mm 500 mm 200 mm R15 mm 1 See template 760 mm 480 mm Rectangular Hidden Yes Yes Yes Slovakia Inset

Packaging Type

- Packed in carton box with waste kit, fixing kit and siphon included.