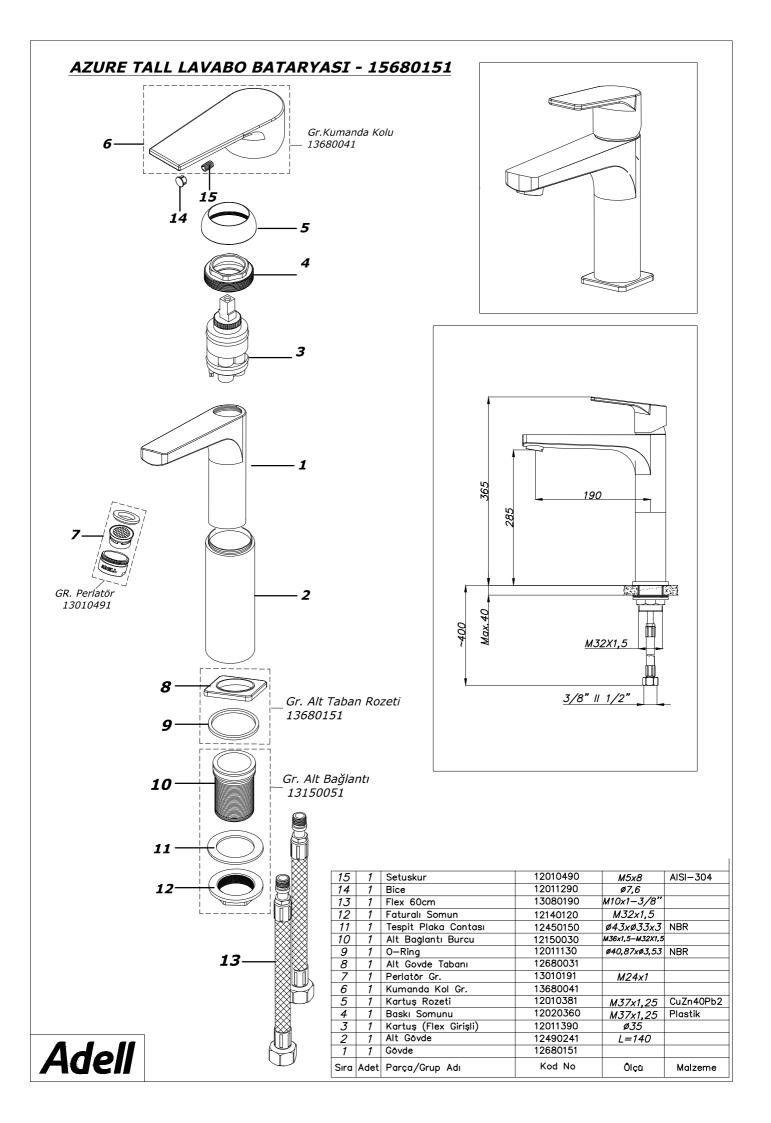

## 15680151

## AZURE TALL LAVABO BATARYASI AZURE TALL BASIN FAUCET

## **Technicial Specifications**

| Finish                            | Chrome                                                   |
|-----------------------------------|----------------------------------------------------------|
| Manufacturer Warranty             | 10 Year                                                  |
| Flow Rate                         | (at 3 bar) 9 L/min                                       |
| Water Connection Flex Dimension   | 3/8"                                                     |
| Product Standard                  | TS EN 817 (Single Control)                               |
| Body Raw Material                 | Brass                                                    |
| Aearator Type                     | M24X1 Male Threaded                                      |
| Operation Type                    | Ceramic Disc Cartridge Ø35 mm With Leg Direct Flex Inlet |
| Number Of Control Handle          | Single                                                   |
| Material Of Control Handle        | Metal                                                    |
| Max. Performance Pressure         | 10 Bar                                                   |
| Suggested Performance Pressure    | 3 Bar                                                    |
| Min. Performance Pressure         | 0.5 Bar                                                  |
| Suggested Min. Pressure           | 1 Bar                                                    |
| Max. Performance Temperature      | 80°C                                                     |
| Suggested Performance Temperature | 60°C                                                     |
| Installation Connection Type      | Countertop                                               |
| Spout Length                      | 190 mm                                                   |
| Spout Height                      |                                                          |
| Water Connection Flex Length      | 60 cm                                                    |
| Dimension Of Base Rosette         | 50 mm x 50 mm                                            |
| Number Of Loom Holes For Assembly | 1                                                        |
| Loom Hole Diameter                | Ø33±1 mm                                                 |
| Max. Loom Thickness               | 40 mm                                                    |
| Spout / Pipe Type                 | Fix                                                      |
| Product Total Height              | 365 mm                                                   |