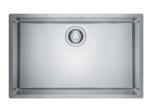

## Maris MRX 210-70 Stainless Steel | 127.0525.285

FAMILY: Sinks | SERIE: Maris | FINISH: Stainless Steel | INSTALLATION TYPE: Inset | MODEL: MRX 210-70 |

INSTALLATION TYPE: Flushmount | INSTALLATION TYPE: Slim-Top