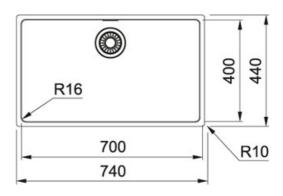

| TECHNICAL DATA        |                        |
|-----------------------|------------------------|
| Surface Finish        | X-BRUSHED/SATIN        |
| Type of Material      | STAINLESS-STEEL        |
| Waste Outlet Diameter | 3-1/2"                 |
| Length overall        | 740.00 mm              |
| Width overall         | 440.00 mm              |
| Cabinet Size          | 800.00 mm              |
| Depth of large bowl   | 180.00 mm              |
| Width of large bowl   | 400.00 mm              |
| Length of large bowl  | 700.00 mm              |
| Cutout Length         | 710.00 mm              |
| Cutout Width          | 410.00 mm              |
| Cabinet               | 80                     |
| Cut-Out               | SEE-INSTRUCTION-MANUAL |