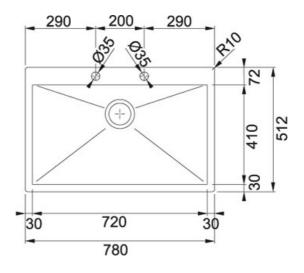

| TECHNICAL DATA        |                            |
|-----------------------|----------------------------|
| Cabinet Size          | 800.00 mm                  |
| Waste Outlet Diameter | 3-1/2"-TWIST-CONTROL-WASTE |
| Length overall        | 780.00 mm                  |
| Width overall         | 512.00 mm                  |
| Length of large bowl  | 720.00 mm                  |
| Width of large bowl   | 410.00 mm                  |
| Depth of large bowl   | 200.00 mm                  |
| Number of Bowls       | 1                          |
| Siphon Included       | YES                        |
| Tap Hole              | 2                          |
| Cut-Out               | TEMPLATE                   |
| Cut-Out Template      | YES                        |
| Suggested product     | SEALANT-KIT-0396945        |
| Waste Kit Included    | YES                        |
| Surface Finish        | X-BRUSHED/SATIN            |
| Dimensions            | 780X512                    |
| Status_Production_FIP | ACTIVE                     |
| Cabinet               | 80                         |
| Remark Cut-out FPP    | SEE-CUT-OUT-DRAWING        |
| Cabinet Position      | 400                        |
| Cutout Length         | 760.00 mm                  |
| Cutout Width          | 492.00 mm                  |
| Tap Ledge Worktop     | Yes                        |
| Production plant      | FIP                        |
| PRODUCT-SHAPE-CHECK   | RECTANGULAR WIDTH          |
|                       |                            |